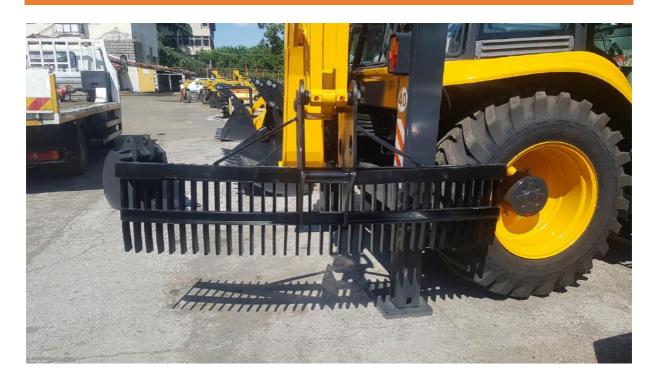

## The Function of The Machine

It cleans all the foreign matters inside the sand such as sea shells, mussels, mosses, sticks and tree pieces, glass, metal pieces, medical waste, packaging waste, droppings, cigarette stubs, plastic bottles etc.

## Machine's Technical Features

- Sizes (length: 100 cm, width with side arms closed: 200 cm with side arms open: 340 cm)
- Cleaning Width (160 cm)
- Weight (280 kg)
- Dredge Teeth (50×15 mm
- Cleaning Depth (30 cm)
- Dredge Teeth Distance (50-65 mm)

**Important Note:** This machine is pulled by a tractor with four-wheel driving system with 80 HP and over