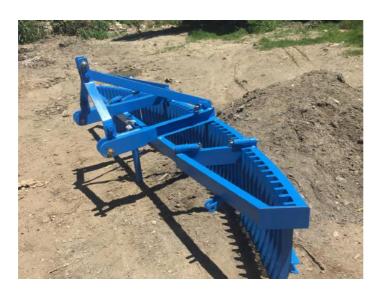

## The Function of The Machine

It cleans all the foreign matters inside the sand such as sea shells, mussels, mosses, sticks and tree pieces, glass, metal pieces, medical waste, packaging waste, droppings, cigarette stubs, plastic bottles etc.

## Machine's Technical Features

- Sizes (length: 100 cm, width with side arms closed: 200 cm with side arms open: 340 cm)
- Cleaning Width (160 cm)
- Weight (280 kg)
- Dredge Teeth (50×15 mm
- Cleaning Depth (30 cm)
- Dredge Teeth Distance (50-65 mm)

**Important Note:** This machine is pulled by a tractor with four-wheel driving system with 80 HP and over