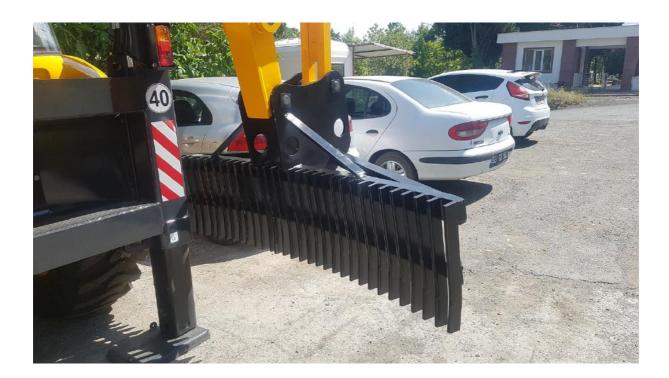

## The Function of The Machine

It cleans all the foreign matters inside the sand such as sea shells, mussels, mosses, sticks and tree pieces, glass, metal pieces, medical waste, packaging waste, droppings, cigarette stubs, plastic bottles etc.

## Machine's Technical Features

- Sizes (length: 100 cm, width with side arms closed: 200 cm with side arms open: 340 cm)
- Cleaning Width (160 cm)
- Weight (280 kg)
- Dredge Teeth (50×15 mm
- Cleaning Depth (30 cm)
- Dredge Teeth Distance (50-65 mm)