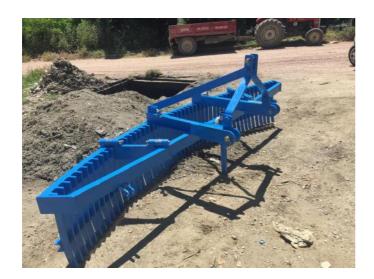

## The Function of The Machine

It cleans all the foreign matters inside the sand such as sea shells, mussels, mosses, sticks and tree pieces, glass, metal pieces, medical waste, packaging waste, droppings, cigarette stubs, plastic bottles etc.

## Machine's Technical Features

- Sizes (length: 100 cm, width with side arms closed: 200 cm with side arms open: 340 cm)
- Cleaning Width (160 cm)
- Weight (280 kg)
- Dredge Teeth (50×15 mm
- Cleaning Depth (30 cm)
- Dredge Teeth Distance (50-65 mm)