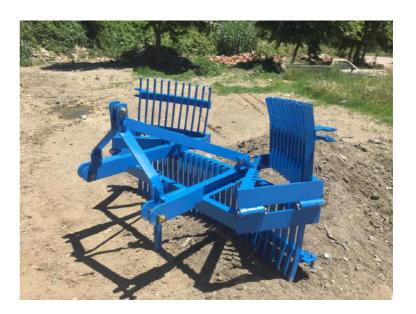

## The Function of The Machine

It cleans all the foreign matters inside the sand such as sea shells, mussels, mosses, sticks and tree pieces, glass, metal pieces, medical waste, packaging waste, droppings, cigarette stubs, plastic bottles etc.

## Machine's Technical Features

- Sizes (length: 100 cm, width with side arms closed: 200 cm with side arms open: 340 cm)
- Cleaning Width (160 cm)
- Weight (280 kg)
- Dredge Teeth (50×15 mm
- Cleaning Depth (30 cm)
- Dredge Teeth Distance (50-65 mm)