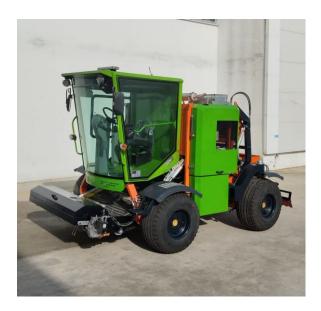

## THE FUNCTION OF THE MACHINE

This is a machine with its own engine, crawlers or rubber tires capable of cleaning sea shells, mussels, mosses, sticks and tree pieces, glass, metal pieces, medical waste, packaging waste, droppings, cigarette stubs, plastic bottles inside the sand as well as foreign matters on the beach, operating with a belt screen mechanism, which screens the sand and leave it on the beach, stores all the wastes in a separate litter container capable of unloading such litter into a garbage container by means of a hydraulic power system with a manual command.

## MACHINE'S TECHNICAL FEATURES

- Sizes (length: 420 cm, width: 253 cm, height: 250 cm)
- Weight (2780 kg)
- Engine power (49,8 KW (66,8 HP) Diesel Engine)
- Beach Cleaning Sizes (cleans in a width of 160 cm and depth of 15 20 25 cm)
- Garbage Container Volume (1.2 m3)
- Garbage Container Unloading Height (225 cm)
- Machine's Speed on Road (12 km / hour) Cleaning Speed (0-50 mt/min–depending on the beach conditions)
- Cleaning Ability (0-12,000 m2/min-depending on the beach conditions)
- Fuel Tank (58 lt diesel)
- Tire Size (400/60 15.5)
- Hydrostatic Driving System
- Hydraulic screening, garbage collection and unloading system
- Air-conditioned operator's cab with a backup camera
- Electric system current operating voltage (12 DCV)