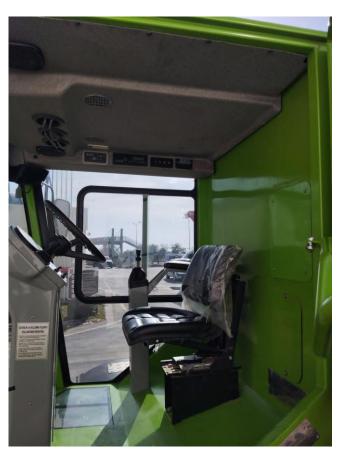

## MACHINE'S TECHNICAL FEATURES

- Sizes (length: 420 cm, width: 253 cm, height: 250 cm)
- Weight (2780 kg)
- Engine power (49,8 KW (66,8 HP) Diesel Engine)
- Beach Cleaning Sizes (cleans in a width of 160 cm and depth of 15 20 25 cm)
- Garbage Container Volume (1.2 m3)
- Garbage Container Unloading Height (225 cm)
- Machine's Speed on Road (12 km / hour) Cleaning Speed (0-50 mt/min–depending on the beach conditions)
- Cleaning Ability (0-12,000 m2/min-depending on the beach conditions)
- Fuel Tank (58 lt diesel)
- Tire Size (400/60 15.5)
- Hydrostatic Driving System
- Hydraulic screening, garbage collection and unloading system
- Air-conditioned operator's cab with a backup camera
- Electric system current operating voltage (12 DCV)