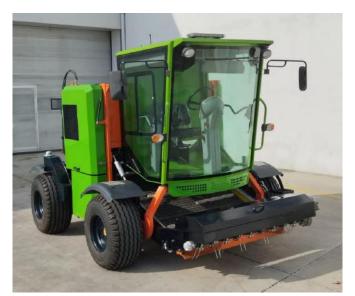

## THE FUNCTION OF THE MACHINE

This is a machine with its own engine, crawlers or rubber tires capable of cleaning sea shells, mussels, mosses, sticks and tree pieces, glass, metal pieces, medical waste, packaging waste, droppings, cigarette stubs, plastic bottles inside the sand as well as foreign matters on the beach, operating with a belt screen mechanism, which screens the sand and leave it on the beach, stores all the wastes in a separate litter container capable of unloading such litter into a garbage container by means of a hydraulic power system with a manual command.

## MACHINE'S TECHNICAL FEATURES

- Sizes (length: 420 cm, width: 253 cm, height: 250 cm)
- Weight (2780 kg)
- Engine power (49,8 KW (66,8 HP) Diesel Engine)
- Beach Cleaning Sizes (cleans in a width of 160 cm and depth of 15 20 25 cm)
- Garbage Container Volume (1.2 m3)
- Garbage Container Unloading Height (225 cm)
- Machine's Speed on Road (12 km / hour) Cleaning Speed (0-50 mt/min–depending on the beach conditions)
- Cleaning Ability (0-12,000 m2/min-depending on the beach conditions)
- Fuel Tank (58 lt diesel)
- Tire Size (400/60 15.5)
- Hydrostatic Driving System
- Hydraulic screening, garbage collection and unloading system
- Air-conditioned operator's cab with a backup camera
- Electric system current operating voltage (12 DCV)