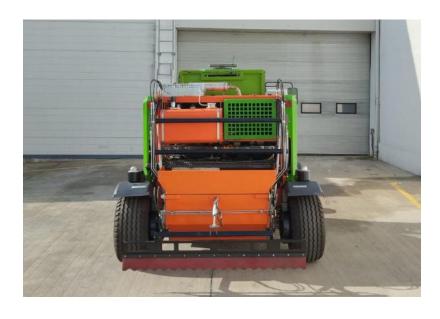

## THE FUNCTION OF THE MACHINE

This is a machine with its own engine, crawlers or rubber tires capable of cleaning sea shells, mussels, mosses, sticks and tree pieces, glass, metal pieces, medical waste, packaging waste, droppings, cigarette stubs, plastic bottles inside the sand as well as foreign matters on the beach, operating with a belt screen mechanism, which screens the sand and leave it on the beach, stores all the wastes in a separate litter container capable of unloading such litter into a garbage container by means of a hydraulic power system with a manual command.

## MACHINE'S TECHNICAL FEATURES

- Sizes (length: 420 cm, width: 253 cm, height: 250 cm)
- Weight (2780 kg)
- Engine power (49,8 KW (66,8 HP) Diesel Engine)
- Beach Cleaning Sizes (cleans in a width of 160 cm and depth of 15 20 25 cm)
- Garbage Container Volume (1.2 m3)
- Garbage Container Unloading Height (225 cm)
- Machine's Speed on Road (12 km / hour) Cleaning Speed (0-50 mt/min–depending on the beach conditions)
- Cleaning Ability (0-12,000 m2/min-depending on the beach conditions)
- Fuel Tank (58 lt diesel)
- Tire Size (400/60 15.5)
- Hydrostatic Driving System
- Hydraulic screening, garbage collection and unloading system
- Air-conditioned operator's cab with a backup camera
- Electric system current operating voltage (12 DCV)