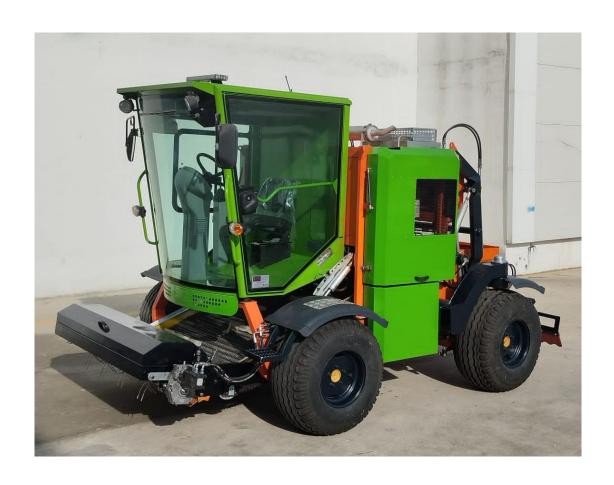

## THE FUNCTION OF THE MACHINE

This is a machine with its own engine, crawlers or rubber tires capable of cleaning sea shells, mussels, mosses, sticks and tree pieces, glass, metal pieces, medical waste, packaging waste, droppings, cigarette stubs, plastic bottles inside the sand as well as foreign matters on the beach, operating with a belt screen mechanism, which screens the sand and leave it on the beach, stores all the wastes in a separate litter container capable of unloading such litter into a garbage container by means of a hydraulic power system with a manual command.

## MACHINE'S TECHNICAL FEATURES

- Sizes (length: 420 cm, width: 253 cm, height: 250 cm)
- Weight (2780 kg)
- Engine power (49,8 KW (66,8 HP) Diesel Engine)
- Beach Cleaning Sizes (cleans in a width of 160 cm and depth of 15 20 25 cm)
- Garbage Container Volume (1.2 m3)
- Garbage Container Unloading Height (225 cm)
- Machine's Speed on Road (12 km / hour) Cleaning Speed (0-50 mt/min–depending on the beach conditions)
- Cleaning Ability (0-12,000 m2/min-depending on the beach conditions)
- Fuel Tank (58 lt diesel)
- Tire Size (400/60 15.5)
- Hydrostatic Driving System
- Hydraulic screening, garbage collection and unloading system
- Air-conditioned operator's cab with a backup camera
- Electric system current operating voltage (12 DCV)