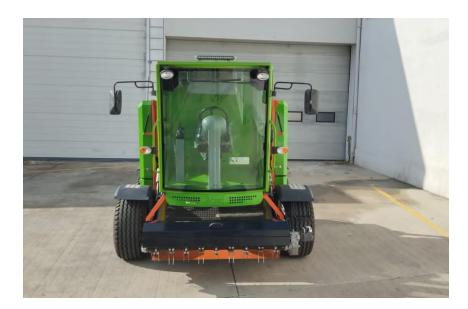

## THE FUNCTION OF THE MACHINE

This is a machine with its own engine, crawlers or rubber tires capable of cleaning sea shells, mussels, mosses, sticks and tree pieces, glass, metal pieces, medical waste, packaging waste, droppings, cigarette stubs, plastic bottles inside the sand as well as foreign matters on the beach, operating with a belt screen mechanism, which screens the sand and leave it on the beach, stores all the wastes in a separate litter container capable of unloading such litter into a garbage container by means of a hydraulic power system with a manual command.

## MACHINE'S TECHNICAL FEATURES

- Sizes (length: 420 cm, width: 253 cm, height: 250 cm)
- Weight (2780 kg)
- Engine power (49,8 KW (66,8 HP) Diesel Engine)
- Beach Cleaning Sizes (cleans in a width of 160 cm and depth of 15 20 25 cm)
- Garbage Container Volume (1.2 m3)
- Garbage Container Unloading Height (225 cm)
- Machine's Speed on Road (12 km / hour) Cleaning Speed (0-50 mt/min–depending on the beach conditions)
- Cleaning Ability (0-12,000 m2/min-depending on the beach conditions)
- Fuel Tank (58 lt diesel)
- Tire Size (400/60 15.5)
- Hydrostatic Driving System
- Hydraulic screening, garbage collection and unloading system
- Air-conditioned operator's cab with a backup camera
- Electric system current operating voltage (12 DCV)