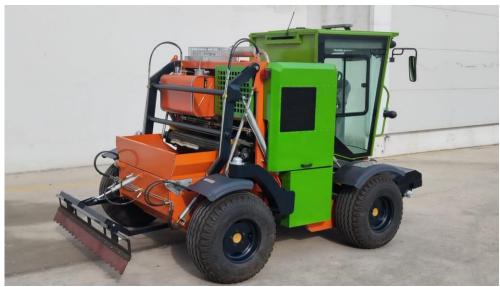

## THE FUNCTION OF THE MACHINE

This is a machine with its own engine, crawlers or rubber tires capable of cleaning sea shells, mussels, mosses, sticks and tree pieces, glass, metal pieces, medical waste, packaging waste, droppings, cigarette stubs, plastic bottles inside the sand as well as foreign matters on the beach, operating with a belt screen mechanism, which screens the sand and leave it on the beach, stores all the wastes in a separate litter container capable of unloading such litter into a garbage container by means of a hydraulic power system with a manual command.

## MACHINE'S TECHNICAL FEATURES

- Sizes (length: 420 cm, width: 253 cm, height: 250 cm)
- Weight (2780 kg)
- Engine power (49,8 KW (66,8 HP) Diesel Engine)
- Beach Cleaning Sizes (cleans in a width of 160 cm and depth of 15 20 25 cm)
- Garbage Container Volume (1.2 m3)
- Garbage Container Unloading Height (225 cm)
- Machine's Speed on Road (12 km / hour) Cleaning Speed (0-50 mt/min–depending on the beach conditions)
- Cleaning Ability (0-12,000 m2/min-depending on the beach conditions)
- Fuel Tank (58 lt diesel)
- Tire Size (400/60 15.5)
- Hydrostatic Driving System
- Hydraulic screening, garbage collection and unloading system
- Air-conditioned operator's cab with a backup camera
- Electric system current operating voltage (12 DCV)