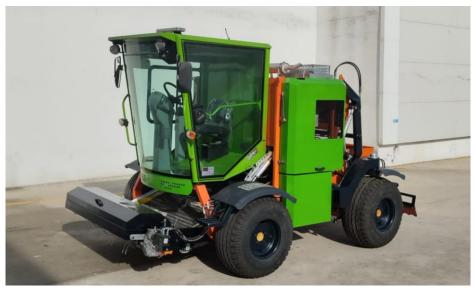

## THE FUNCTION OF THE MACHINE

This is a machine with its own engine, crawlers or rubber tires capable of cleaning sea shells, mussels, mosses, sticks and tree pieces, glass, metal pieces, medical waste, packaging waste, droppings, cigarette stubs, plastic bottles inside the sand as well as foreign matters on the beach, operating with a belt screen mechanism, which screens the sand and leave it on the beach, stores all the wastes in a separate litter container capable of unloading such litter into a garbage container by means of a hydraulic power system with a manual command.

## MACHINE'S TECHNICAL FEATURES

- Sizes (length: 420 cm, width: 253 cm, height: 250 cm)
- Weight (2780 kg)
- Engine power (49,8 KW (66,8 HP) Diesel Engine)
- Beach Cleaning Sizes (cleans in a width of 160 cm and depth of 15 20 25 cm)
- Garbage Container Volume (1.2 m3)
- Garbage Container Unloading Height (225 cm)
- Machine's Speed on Road (12 km / hour) Cleaning Speed (0-50 mt/min–depending on the beach conditions)
- Cleaning Ability (0-12,000 m2/min-depending on the beach conditions)
- Fuel Tank (58 lt diesel)
- Tire Size (400/60 15.5)
- Hydrostatic Driving System
- Hydraulic screening, garbage collection and unloading system
- Air-conditioned operator's cab with a backup camera
- Electric system current operating voltage (12 DCV)