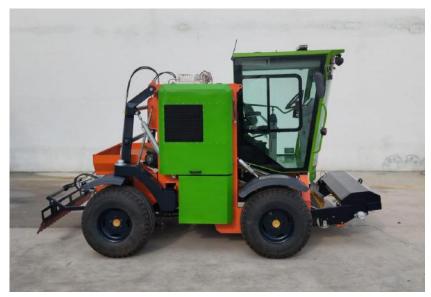

## THE FUNCTION OF THE MACHINE

This is a machine with its own engine, crawlers or rubber tires capable of cleaning sea shells, mussels, mosses, sticks and tree pieces, glass, metal pieces, medical waste, packaging waste, droppings, cigarette stubs, plastic bottles inside the sand as well as foreign matters on the beach, operating with a belt screen mechanism, which screens the sand and leave it on the beach, stores all the wastes in a separate litter container capable of unloading such litter into a garbage container by means of a hydraulic power system with a manual command.

## MACHINE'S TECHNICAL FEATURES

- Sizes (length: 420 cm, width: 253 cm, height: 250 cm)
- Weight (2780 kg)
- Engine power (49,8 KW (66,8 HP) Diesel Engine)
- Beach Cleaning Sizes (cleans in a width of 160 cm and depth of 15 20 25 cm)
- Garbage Container Volume (1.2 m3)
- Garbage Container Unloading Height (225 cm)
- Machine's Speed on Road (12 km / hour) Cleaning Speed (0-50 mt/min–depending on the beach conditions)
- Cleaning Ability (0-12,000 m2/min-depending on the beach conditions)
- Fuel Tank (58 lt diesel)
- Tire Size (400/60 15.5)
- Hydrostatic Driving System
- Hydraulic screening, garbage collection and unloading system
- Air-conditioned operator's cab with a backup camera
- Electric system current operating voltage (12 DCV)