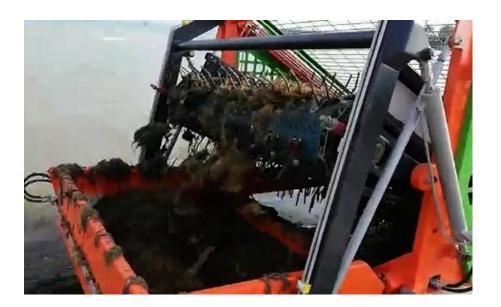

#### The Function of The Machine;

This machine collects WET MOSSES on the point where the sea meets the sand within the close sea (it enters the water of 50 cm in depth), completely separate the beach sand and mosses (in the sea, on the beach) and, collects mosses and litters (on the land). With the help of the nails with pointed springs on the endless belt, it picks mosses and litters and, stored them in the waste container in back of the machine.

#### Important;

The most important and distinguishing feature of our machine; Machines of other brands do not discharge the collected garbage into the garbage transfer machine, they do so onto the ground. But due to its special design, our machine discharges directly into the garbage transfer vehicle. With this unique feature, it is not necessary to use a secondary labor or process to discharge the garbage, which has been collected from the ground, into the garbage transfer vehicle. Our machine therefore allows significant savings in terms of time, labor, processing and fuel.