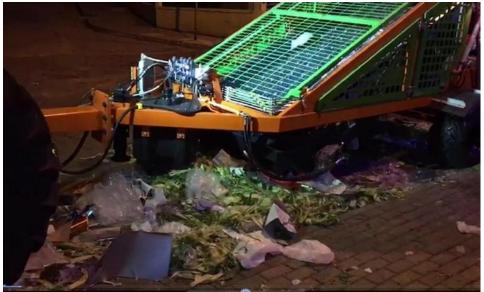

#### The Function of The Machine;

This machine collects WET MOSSES on the point where the sea meets the sand within the close sea (it enters the water of 50 cm in depth), completely separate the beach sand and mosses (in the sea, on the beach) and, collects mosses and litters (on the land). With the help of the nails with pointed springs on the endless belt, it picks mosses and litters and, stored them in the waste container in back of the machine.

#### Important;

The most important and distinguishing feature of our machine; Machines of other brands do not discharge the collected garbage into the garbage transfer machine, they do so onto the ground. But due to its special design, our machine discharges directly into the garbage transfer vehicle. With this unique feature, it is not necessary to use a secondary labor or process to discharge the garbage, which has been collected from the ground, into the garbage transfer vehicle. Our machine therefore allows significant savings in terms of time, labor, processing and fuel.