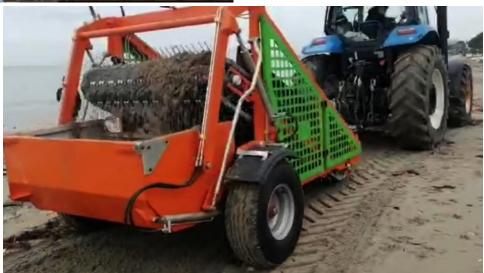

#### The Function of The Machine;

This machine collects WET MOSSES on the point where the sea meets the sand within the close sea (it enters the water of 50 cm in depth), completely separate the beach sand and mosses (in the sea, on the beach) and, collects mosses and litters (on the land). With the help of the nails with pointed springs on the endless belt, it picks mosses and litters and, stored them in the waste container in back of the machine.

#### Important;

The most important and distinguishing feature of our machine; Machines of other brands do not discharge the collected garbage into the garbage transfer machine, they do so onto the ground. But due to its special design, our machine discharges directly into the garbage transfer vehicle. With this unique feature, it is not necessary to use a secondary labor or process to discharge the garbage, which has been collected from the ground, into the garbage transfer vehicle. Our machine therefore allows significant savings in terms of time, labor, processing and fuel.