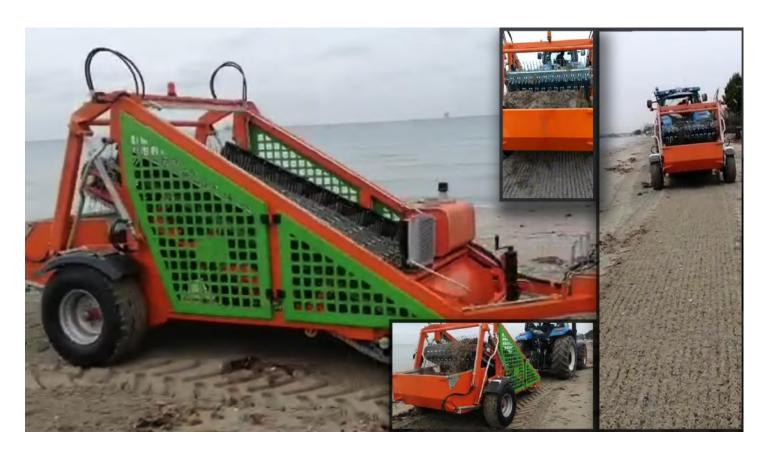

# BM2700 MODULAR CLEANING MACHINE

## **BM2700 Modular Cleaning Machine**

#### The Function of The Machine;

This machine collects WET MOSSES on the point where the sea meets the sand within the close sea (it enters the water of 50 cm in depth), completely separate the beach sand and mosses (in the sea, on the beach) and, collects mosses and litters (on the land). With the help of the nails with pointed springs on the endless belt, it picks mosses and litters and, stored them in the waste container in back of the machine.

#### Important;

The most important and distinguishing feature of our machine; Machines of other brands do not discharge the collected garbage into the garbage transfer machine, they do so onto the ground. But due to its special design, our machine discharges directly into the garbage transfer vehicle. With this unique feature, it is not necessary to use a secondary labor or process to discharge the garbage, which has been collected from the ground, into the garbage transfer vehicle. Our machine therefore allows significant savings in terms of time, labor, processing and fuel.

#### **Machine's Technical Features**

- Dimensions (length: 580 cm, width: 250 cm, height: 230 cm)
- Cleaning Width (160 cm) Weight (1750 kg)
- Garbage Container Volume (1.35 m3)
- Garbage Container Unloading Height (225 cm)
- Hydraulic Oil Tank (40 liters)
- Tire Size (31 15.50 15)
- Cleaning Speed (0–100 mt/min– depending on the beach conditions)