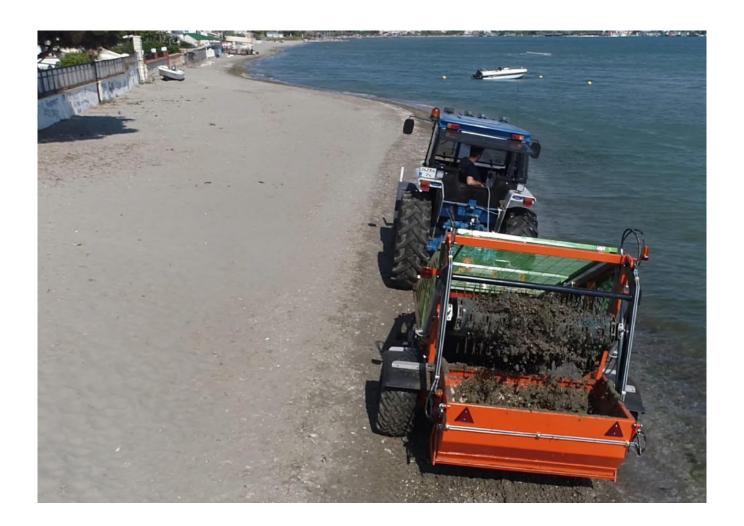

#### The Function of The Machine;

This machine collects WET MOSSES on the point where the sea meets the sand within the close sea (it enters the water of 50 cm in depth), completely separate the beach sand and mosses (in the sea, on the beach) and, collects mosses and litters (on the land). With the help of the nails with pointed springs on the endless belt, it picks mosses and litters and, stored them in the waste container in back of the machine.

#### Important;

The most important and distinguishing feature of our machine; Machines of other brands do not discharge the collected garbage into the garbage transfer machine, they do so onto the ground. But due to its special design, our machine discharges directly into the garbage transfer vehicle. With this unique feature, it is not necessary to use a secondary labor or process to discharge the garbage, which has been collected from the ground, into the garbage transfer vehicle. Our machine therefore allows significant savings in terms of time, labor, processing and fuel.

#### **Machine's Technical Features**

- Dimensions (length: 580 cm, width: 250 cm, height: 230 cm)
- Cleaning Width (160 cm) Weight (1750 kg)
- Garbage Container Volume (1.35 m3)
- Garbage Container Unloading Height (225 cm)
- Hydraulic Oil Tank (40 liters)
- Tire Size (31 15.50 15)
- Cleaning Speed (0–100 mt/min– depending on the beach conditions)

<u>Important Note:</u> This machine is pulled by a tractor with four-wheel driving system of 85 HP and over.