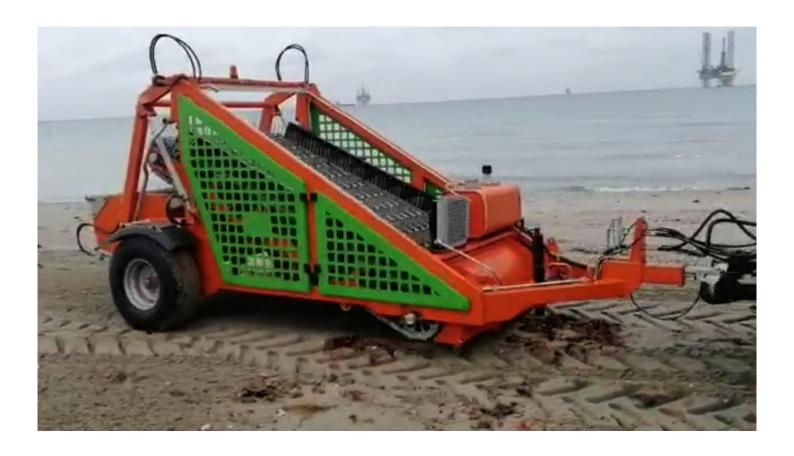

#### The Function of The Machine;

This machine collects WET MOSSES on the point where the sea meets the sand within the close sea (it enters the water of 50 cm in depth), completely separate the beach sand and mosses (in the sea, on the beach) and, collects mosses and litters (on the land). With the help of the nails with pointed springs on the endless belt, it picks mosses and litters and, stored them in the waste container in back of the machine.

#### Important;

The most important and distinguishing feature of our machine; Machines of other brands do not discharge the collected garbage into the garbage transfer machine, they do so onto the ground. But due to its special design, our machine discharges directly into the garbage transfer vehicle. With this unique feature, it is not necessary to use a secondary labor or process to discharge the garbage, which has been collected from the ground, into the garbage transfer vehicle. Our machine therefore allows significant savings in terms of time, labor, processing and fuel.

#### **Machine's Technical Features**

- Dimensions (length: 580 cm, width: 250 cm, height: 230 cm)
- Cleaning Width (160 cm) Weight (1750 kg)
- Garbage Container Volume (1.35 m3)
- Garbage Container Unloading Height (225 cm)
- Hydraulic Oil Tank (40 liters)
- Tire Size (31 15.50 15)
- Cleaning Speed (0–100 mt/min– depending on the beach conditions)